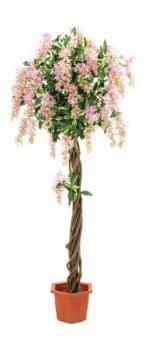

### EUROPALMS Wisteriatree multi, 190cm

Tall Wisteria

#### Features:

- Natural multi-trunk with lianawood
- Dense leafage
- 1062 leaves and 1170 flowers
- Height: 190 cm
- With approx. 1062 lifelike leaves

#### **Technical specifications:**

| Standing/fixation: | Design planter      |
|--------------------|---------------------|
| Foliage:           | Approx. 1062 leaves |
| Dimensions:        | Height: 1,9 m       |