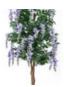

## **EUROPALMS Wisteria, purple, 240cm**

Tall Wisteria

Art. No.: 82507138

### Features:

- Natural stems with lianes entwined around it
- 2160 leaves and 1512 purple flowers
- Cemented
- Height: 240 cm
- With approx. 2160 greencolored lifelike leaves
- approx. 1512 purplecolored beautifully flowers

#### **Technical specifications:**

| Standing/fixation: | Gardening pot               |
|--------------------|-----------------------------|
| Foliage:           | Approx. 2160 leaves         |
| Flowers:           | Pieces: approx. 1512 pc/pcs |
|                    | Color: purple               |
|                    | P(material: )               |
| Decor style:       | Mediterranean flair         |
| Season:            | Summer                      |
| Dimensions:        | Height: 2,4 m               |