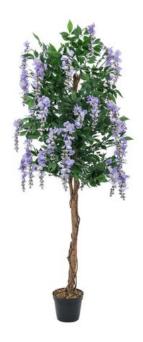

## **EUROPALMS Wisteria, purple, 240cm**

Tall Wisteria

Art. No.: 82507138

### Features:

- Natural stems with lianes entwined around it
- 2160 leaves and 1512 purple flowers
- Cemented
- Height: 240 cm
- With approx. 2160 greencolored lifelike leaves
- approx. 1512 purplecolored beautifully flowers

#### **Technical specifications:**

| Standing/fixation: | Gardening pot               |
|--------------------|-----------------------------|
| Foliage:           | Approx. 2160 leaves         |
| Flowers:           | Pieces: approx. 1512 pc/pcs |
|                    | Color: purple               |
|                    | P(material: )               |
| Decor style:       | Mediterranean flair         |
| Season:            | Summer                      |
| Dimensions:        | Height: 2,4 m               |