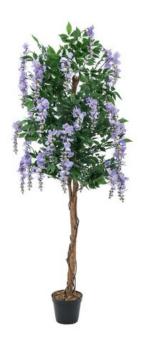

# **EUROPALMS Wisteria, purple, 210cm**

Tall Wisteria

**Art. No.: 82507137** GTIN: 4026397054156

#### Features:

- Natural stems with lianes wrapped around it
- 1680 leaves and 1176 purple flowers
- Cemented
- Height: 210 cm
- With approx. 1680 lifelike leaves

### **Technical specifications:**

| Standing/fixation: | Gardening pot       |
|--------------------|---------------------|
| Foliage:           | Approx. 1680 leaves |
| Dimensions:        | Height: 2,1 m       |