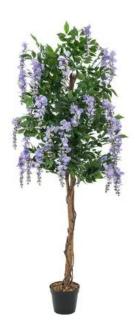

## EUROPALMS Wisteria, artificial plant, purple, 150cm

Tall Wisteria

Art. No.: 82507135

GTIN: 4026397517910

List price: 83.18 €

incl. 19% VAT.

## Features:

- Natural trunk with lianes
- The article is delivered ready to stand
- With greencolored lifelike leaves
- purplecolored beautifully flowers

## **Technical specifications:**

| Trunk:             | 3 x natural trunk with lianes  |
|--------------------|--------------------------------|
| Standing/fixation: | Gardening pot                  |
| Foliage:           | Material: textile              |
| Flowers:           | Color: purple<br>P(material: ) |
| Decor style:       | Mediterranean flair            |
| Season:            | Summer                         |
| Dimensions:        | Height: 150 cm                 |
| Weight:            | 3,90 kg                        |
|                    |                                |