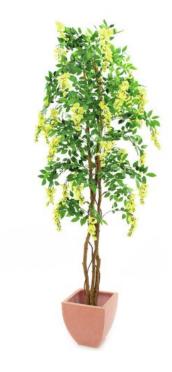

## EUROPALMS Wisteria, artificial plant, yellow, 240cm

Tall Wisteria

Art. No.: 82507118 GTIN: 4026397054200

#### Features:

- Natural stems with lianes wrapped around it
- 2160 leaves and 1512 yellow flowers
- Cemented
- Height: 240 cm
- With approx. 2160 greencolored lifelike leaves
- approx. 1512 yellowcolored beautifully flowers

### **Technical specifications:**

| Standing/fixation: | Gardening pot               |
|--------------------|-----------------------------|
| Foliage:           | Approx. 2160 leaves         |
| Flowers:           | Pieces: approx. 1512 pc/pcs |
|                    | Color: yellow               |
|                    | P(material: )               |
| Decor style:       | Mediterranean flair         |
| Season:            | Summer                      |
| Dimensions:        | Height: 2,4 m               |
| Weight:            | 10,50 kg                    |