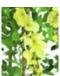

#### Features:

- Natural stems with lianes wrapped around it
- 2160 leaves and 1512 yellow flowers
- Cemented
- Height: 240 cm
- With approx. 2160 greencolored lifelike leaves
- approx. 1512 yellowcolored beautifully flowers

### **Technical specifications:**

| Standing/fixation: | Gardening pot               |
|--------------------|-----------------------------|
| Foliage:           | Approx. 2160 leaves         |
| Flowers:           | Pieces: approx. 1512 pc/pcs |
|                    | Color: yellow               |
|                    | P(material: )               |
| Decor style:       | Mediterranean flair         |
| Season:            | Summer                      |
| Dimensions:        | Height: 2,4 m               |
| Weight:            | 10,50 kg                    |