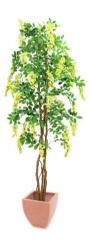

### Wisteria, yellow, 210cm

Wisteria - a opulent tree for spring and summer

## Wisteria, yellow, 210cm

Wisteria - a opulent tree for spring and summer

#### Features:

- Decoration with the theme of Freshness, Fruits and Nature
- Natural stems with lianes entwined around it
- 1680 leaves and 1176 yellow flowers
- Cemented
- Height: 210 cm
- With approx. 1680 lifelike leaves