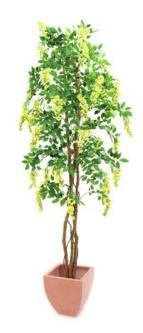

# **EUROPALMS Wisteria, yellow, 210cm**

Wisteria - a opulent tree for spring and summer

Art. No.: 82507117 GTIN: 4026397054224

#### Features:

- Decoration with the theme of Freshness, Fruits and Nature
- Natural stems with lianes entwined around it
- 1680 leaves and 1176 yellow flowers
- Cemented
- Height: 210 cm
- With approx. 1680 lifelike leaves

#### **Technical specifications:**

| Standing/fixation: | Gardening pot       |
|--------------------|---------------------|
| Foliage:           | Approx. 1680 leaves |
| Dimensions:        | Height: 2,1 m       |