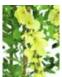

#### Features:

- Decoration with the theme of Freshness, Fruits and Nature
- Natural stems with lianes entwined around it
- 1680 leaves and 1176 yellow flowers
- Cemented
- Height: 210 cm
- With approx. 1680 lifelike leaves