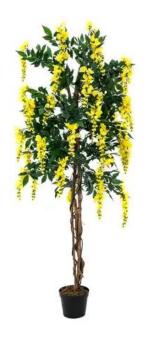

## EUROPALMS Wisteria, artificial plant, yellow, 150cm

Wisteria

Art. No.: 82507115

GTIN: 4026397517835

#### Features:

- Natural trunk with lianes
- The article is delivered ready to stand
- With approx. 966 lifelike leaves
- yellowcolored beautifully flowers

#### **Technical specifications:**

| Trunk:             | 3 x natural trunk with lianes           |
|--------------------|-----------------------------------------|
| Standing/fixation: | Gardening pot                           |
| Color:             | Yellow                                  |
| Foliage:           | Approx. 966 leaves<br>Material: textile |
| Flowers:           | Color: yellow<br>P(material: )          |
| Decor style:       | Mediterranean flair                     |
| Season:            | Summer                                  |
| Dimensions:        | Height: 150 cm                          |
| Weight:            | 4,20 kg                                 |