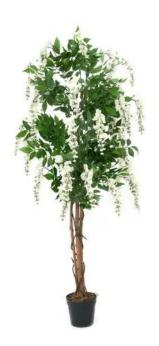

### EUROPALMS Wisteria, artificial plant, white, 180cm

Wisteria

Art. No.: 82507106 GTIN: 4026397517774

#### Features:

- Natural trunk with lianes
- The article is delivered ready to stand
- With approx. 1365 lifelike leaves
- whitecolored beautifully flowers

#### **Technical specifications:**

| Trunk:             | 3 x natural trunk with lianes            |
|--------------------|------------------------------------------|
| Standing/fixation: | Gardening pot                            |
| Foliage:           | Approx. 1365 leaves<br>Material: textile |
| Flowers:           | Color: white<br>P(material: )            |
| Decor style:       | Mediterranean flair                      |
| Season:            | Summer                                   |
| Dimensions:        | Height: 180 cm                           |
| Weight:            | 5,50 kg                                  |
|                    |                                          |