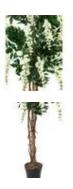

## EUROPALMS Wisteria, artificial plant, white, 150cm

Wisteria

#### Features:

- Natural trunk with lianes
- The article is delivered ready to stand
- With greencolored lifelike leaves
- whitecolored beautifully flowers

#### **Technical specifications:**

| Trunk:             | 3 x natural trunk with lianes        |  |
|--------------------|--------------------------------------|--|
| Standing/fixation: | Gardening pot                        |  |
| Color:             | White                                |  |
| Foliage:           | Material: textile                    |  |
| Flowers:           | Color: white<br>P(material: )plastic |  |
| Decor style:       | Mediterranean flair                  |  |
| Season:            | Summer                               |  |
| Dimensions:        | Height: 150 cm                       |  |
| Weight:            | 4,27 kg                              |  |