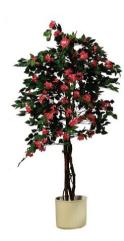

### Bougainvillea, red, 240cm

Bougainvillea - for a red touch of color in spring and summer

## Bougainvillea, red, 240cm

Bougainvillea - for a red touch of color in spring and summer

#### Features:

- Natural stem with lianes entwined around it
- With an elegantly erect shape of the crown
- Textileleaves with a stamped structure
- 1320 leaves and 1000 red flowers
- Cemented
- Height: 240 cm
- With approx. 1320 lifelike leaves