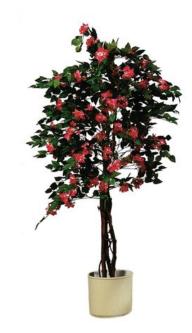

### EUROPALMS Bougainvillea, red, 240cm

Bougainvillea - for a red touch of color in spring and summer

Art. No.: 82507058 GTIN: 4026397054118

#### Features:

- Natural stem with lianes entwined around it
- With an elegantly erect shape of the crown
- Textileleaves with a stamped structure
- 1320 leaves and 1000 red flowers
- Cemented
- Height: 240 cm
- With approx. 1320 lifelike leaves

# Technical specifications:

| Standing/fixation: | Gardening pot       |
|--------------------|---------------------|
| Foliage:           | Approx. 1320 leaves |
| Dimensions:        | Height: 2,4 m       |