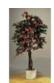

### EUROPALMS Bougainvillea, red, 240cm

Bougainvillea - for a red touch of color in spring and summer

Art. No.: 82507058 GTIN: 4026397054118

#### Features:

- Natural stem with lianes entwined around it
- With an elegantly erect shape of the crown
- Textileleaves with a stamped structure
- 1320 leaves and 1000 red flowers
- Cemented
- Height: 240 cm
- With approx. 1320 lifelike leaves