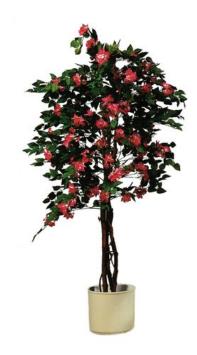

### **EUROPALMS Bougainvillea, red,210cm**

Bougainvillea - for a red touch of color in spring and summer

**Art. No.: 82507057** GTIN: 4026397166446

#### Features:

- Natural stem with lianes entwined around it
- With an elegantly erect shape of the crown
- Textileleaves with a stamped structure
- 1080 leaves and 630 red flowers
- Cemented
- Height: 210 cm
- With approx. 1080 lifelike leaves

#### **Technical specifications:**

| Standing/fixation: | Gardening pot       |
|--------------------|---------------------|
| Foliage:           | Approx. 1080 leaves |
| Dimensions:        | Height: 2,1 m       |