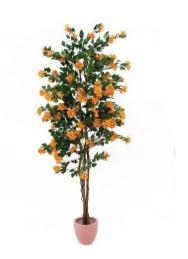

### Bougainvillea, salmon, 240cm

Bougainvillea - for a salmon touch of color in spring and summer

**Art. No.: 82507048** GTIN: 4026397097542

#### Bougainvillea, salmon, 240cm

Bougainvillea - for a salmon touch of color in spring and summer

**Art. No.: 82507048** GTIN: 4026397097542

#### Features:

- Natural stem with lianes entwined around it
- With an elegantly erect shape of the crown
- Textileleaves with a stamped structure
- 1200 leaves and 504 salmon flowers
- Cemented
- Height: 240 cm
- With approx. 1200 lifelike leaves