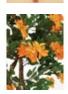

### EUROPALMS Bougainvillea, salmon, 240cm

Bougainvillea - for a salmon touch of color in spring and summer

#### Features:

- Natural stem with lianes entwined around it
- With an elegantly erect shape of the crown \_
- Textileleaves with a stamped structure \_
- 1200 leaves and 504 salmon flowers
- Cemented
- Height: 240 cm
- With approx. 1200 lifelike leaves \_