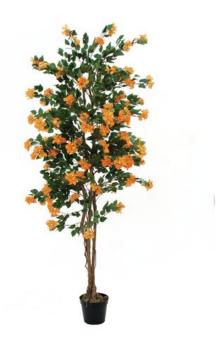

## EUROPALMS Bougainvillea, salmon, 210cm

Bougainvillea - for a salmon touch of color in spring and summer

Art. No.: 82507047 GTIN: 4026397109726

#### Features:

- Natural stem with lianes entwined around it
- With an elegantly erect shape of the crown
- Textileleaves with a stamped structure
- 1080 leaves and 630 salmon flowers
- Cemented
- Height: 210 cm
- With approx. 1080 lifelike leaves

## **Technical specifications:**

| Standing/fixation: | Gardening pot       |
|--------------------|---------------------|
| Foliage:           | Approx. 1080 leaves |
| Decor style:       | Mediterranean flair |
| Dimensions:        | Height: 2,1 m       |