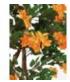

## EUROPALMS Bougainvillea, salmon, 210cm

Bougainvillea - for a salmon touch of color in spring and summer

Art. No.: 82507047 GTIN: 4026397109726

#### Features:

- Natural stem with lianes entwined around it
- With an elegantly erect shape of the crown
- Textileleaves with a stamped structure
- 1080 leaves and 630 salmon flowers
- Cemented
- Height: 210 cm
- With approx. 1080 lifelike leaves