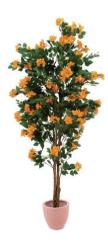

### Bougainvillea, salmon, 180cm

Bougainvillea - for a salmon touch of color in spring and summer

Art. No.: 82507046 GTIN: 4026397097535

### Bougainvillea, salmon, 180cm

Bougainvillea - for a salmon touch of color in spring and summer

#### Features:

- Natural stem with lianes entwined around it
- With an elegantly erect shape of the crown
- Textileleaves with a stamped structure
- 1200 leaves and 504 salmon flowers
- Cemented
- Height: 180 cm
- With approx. 1200 lifelike leaves