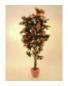

#### Features:

- Natural stem with lianes entwined around it
- With an elegantly erect shape of the crown
- Textileleaves with a stamped structure
- 1200 leaves and 504 salmon flowers
- Cemented
- Height: 180 cm
- With approx. 1200 lifelike leaves