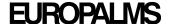

## EUROPALMS Bougainvillea, salmon, 180cm

Bougainvillea - for a salmon touch of color in spring and summer

Art. No.: 82507046 GTIN: 4026397097535

#### Features:

- Natural stem with lianes entwined around it
- With an elegantly erect shape of the crown
- Textileleaves with a stamped structure
- 1200 leaves and 504 salmon flowers
- Cemented
- Height: 180 cm
- With approx. 1200 lifelike leaves