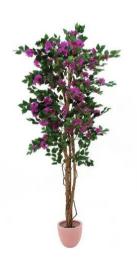

### Bougainvillea, pink, 210cm

Bougainvillea - for a pink touch of color in spring and summer

**Art. No.: 82507027** GTIN: 4026397109757

#### Features:

- Natural stem with lianes entwined around it
- With an elegantly erect shape of the crown
- Textileleaves with a stamped structure
- 1080 leaves and 630 pink flowers
- Cemented
- Height: 210 cm
- Space-saving construction
- With approx. 1080 lifelike leaves
- pinkcolored beautifully flowers