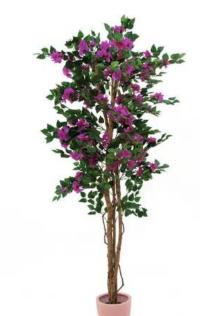

## **EUROPALMS Bougainvillea, pink, 210cm**

Bougainvillea - for a pink touch of color in spring and summer

Art. No.: 82507027 GTIN: 4026397109757

#### Features:

- Natural stem with lianes entwined around it
- With an elegantly erect shape of the crown
- Textileleaves with a stamped structure
- 1080 leaves and 630 pink flowers
- Cemented
- Height: 210 cm
- Space-saving construction
- With approx. 1080 lifelike leaves
- pinkcolored beautifully flowers

### **Technical specifications:**

| Setup:             | Space-saving construction    |
|--------------------|------------------------------|
| Standing/fixation: | Gardening pot                |
| Foliage:           | Approx. 1080 leaves          |
| Flowers:           | Color: pink<br>P(material: ) |
| Dimensions:        | Height: 210 cm               |