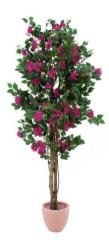

### Bougainvillea, pink, 180cm

Bougainvillea - for a pink touch of color in spring and summer

Art. No.: 82507026 GTIN: 4026397031362

### Bougainvillea, pink, 180cm

Bougainvillea - for a pink touch of color in spring and summer

#### Features:

- Natural stem with lianes entwined around it
- With an elegantly erect shape of the crown
- Textileleaves with a stamped structure
- 1224 leaves and 504 pink flowers
- Cemented
- Height: 180 cm
- Space-saving construction
- With approx. 1220 lifelike leaves
- pinkcolored beautifully flowers