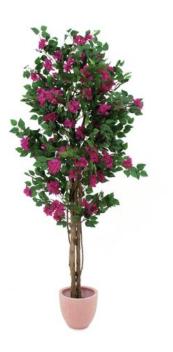

# EUROPALMS Bougainvillea, pink, 180cm

Bougainvillea - for a pink touch of color in spring and summer

Art. No.: 82507026

GTIN: 4026397031362

#### Features:

- Natural stem with lianes entwined around it
- With an elegantly erect shape of the crown
- Textileleaves with a stamped structure
- 1224 leaves and 504 pink flowers
- Cemented
- Height: 180 cm
- Space-saving construction
- With approx. 1220 lifelike leaves
- pinkcolored beautifully flowers

## **Technical specifications:**

| Setup:             | Space-saving construction    |
|--------------------|------------------------------|
| Standing/fixation: | Gardening pot                |
| Foliage:           | Approx. 1220 leaves          |
| Flowers:           | Color: pink<br>P(material: ) |
| Dimensions:        | Height: 1,8 m                |