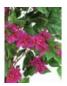

#### Features:

- Natural stem with lianes entwined around it
- With an elegantly erect shape of the crown
- Textileleaves with a stamped structure
- 1224 leaves and 504 pink flowers
- Cemented
- Height: 180 cm
- Space-saving construction
- With approx. 1220 lifelike leaves
- pinkcolored beautifully flowers

## **Technical specifications:**

| Setup:             | Space-saving construction    |
|--------------------|------------------------------|
| Standing/fixation: | Gardening pot                |
| Foliage:           | Approx. 1220 leaves          |
| Flowers:           | Color: pink<br>P(material: ) |
| Dimensions:        | Height: 1,8 m                |