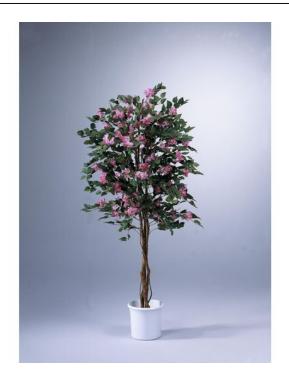

# EUROPALMS Bougainvillea, pink, 90cm

Bougainvillea - for a pink touch of color in spring and summer

Art. No.: 82507023 GTIN: 4026397049183

#### Features:

- Natural stem with lianes entwined around it
- With an elegantly erect shape of the crown
- Textileleaves with a stamped structure
- 432 leaves and 252 pink flowers
- Cemented
- Height: 90 cm
- With approx. 432 lifelike leaves

## **Technical specifications:**

| Standing/fixation: | Gardening pot      |
|--------------------|--------------------|
| Foliage:           | Approx. 432 leaves |
| Dimensions:        | Height: 90 cm      |