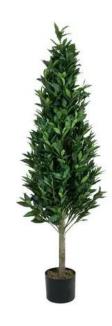

# **EUROPALMS Laurel Cone Tree, high trunk, artificial plant, 180cm**

Laurel cone tree with natural trunk

Art. No.: 82506965

GTIN: 4026397592337

#### Features:

- Cone shaped treetop
- Easy adjustable twigs
- Natural trunk
- The article is delivered ready to stand
- With greencolored lifelike leaves
- High quality

## **Technical specifications:**

| Trunk:             | 1 x natural trunk                                     |
|--------------------|-------------------------------------------------------|
| Standing/fixation: | Gardening pot                                         |
| Material:          | Textile                                               |
| Foliage:           | Material: textile                                     |
| Decor style:       | Mediterranean flair; woods and meadows; modern living |
| Dimensions:        | Height: 180 cm                                        |
| Weight:            | 3,90 kg                                               |
| vveigni.           | 3,30 kg                                               |