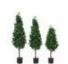

# **EUROPALMS Laurel Cone Tree, high trunk, artificial plant, 180cm**

Laurel cone tree with natural trunk

Art. No.: 82506965

GTIN: 4026397592337

## **Technical specifications:**

| Trunk:             | 1 x natural trunk                                     |
|--------------------|-------------------------------------------------------|
| Standing/fixation: | Gardening pot                                         |
| Material:          | Textile                                               |
| Foliage:           | Material: textile                                     |
| Decor style:       | Mediterranean flair; woods and meadows; modern living |
| Dimensions:        | Height: 180 cm                                        |
| Weight:            | 3,90 kg                                               |
| vveigni.           | 3,30 kg                                               |