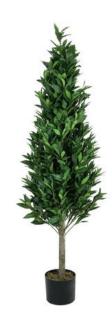

## **EUROPALMS Laurel Cone Tree, high trunk, artificial plant, 150cm**

Laurel cone tree with natural trunk

Art. No.: 82506964

#### Features:

- Natural trunk
- Branches bendable
- The article is delivered Ready to stand
- With greencolored lifelike leaves
- High quality

### **Technical specifications:**

| Trunk:             | 1 x natural trunk                                     |
|--------------------|-------------------------------------------------------|
| Setup:             | Branches bendable                                     |
| Standing/fixation: | Gardening pot                                         |
| Foliage:           | Material: textile                                     |
| Decor style:       | Mediterranean flair; woods and meadows; modern living |
| Dimensions:        | Height: 1,5 m                                         |
| Weight:            | 3 kg                                                  |