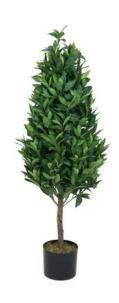

# **EUROPALMS Laurel Cone Tree, high trunk, artificial plant, 120cm**

Laurel cone tree with natural trunk

Art. No.: 82506963

GTIN: 4026397592313

### Features:

- Cone shaped treetop
- Easy adjustable twigs
- Natural trunk
- The article is delivered ready to stand
- With greencolored lifelike leaves
- High quality

#### **Technical specifications:**

| Trunk:             | 1 x natural trunk                                     |
|--------------------|-------------------------------------------------------|
| Standing/fixation: | Gardening pot                                         |
| Foliage:           | Material: textile                                     |
| Decor style:       | Mediterranean flair; modern living; woods and meadows |
| Dimensions:        | Height: 120 cm                                        |
| Weight:            | 3,90 kg                                               |