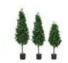

# **EUROPALMS Laurel Cone Tree, high trunk, artificial plant, 120cm**

Laurel cone tree with natural trunk

Art. No.: 82506963

GTIN: 4026397592313

### Features:

- Cone shaped treetop
- Easy adjustable twigs
- Natural trunk
- The article is delivered ready to stand
- With greencolored lifelike leaves
- High quality