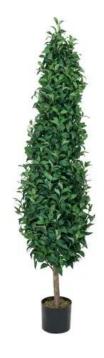

# **EUROPALMS Laurel Cone Tree, artificial plant, 180cm**

Laurel cone tree with natural trunk

Art. No.: 82506962

#### Features:

- Cone shaped treetop
- Thick natural stem
- Cemented
- Height: 180 cm
- With greencolored lifelike leaves
- High quality

### **Technical specifications:**

| Standing/fixation: | Gardening pot                      |
|--------------------|------------------------------------|
| Decor style:       | Mediterranean flair; modern living |
| Dimensions:        | Height: 180 cm                     |
| Weight:            | 3,70 kg                            |