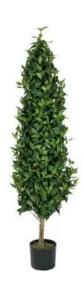

## **EUROPALMS Laurel Cone Tree, artificial plant, 150cm**

Laurel cone tree with natural trunk

Art. No.: 82506961

#### Features:

- Natural trunk
- The article is delivered ready to stand
- With greencolored lifelike leaves
- High quality

### Technical specifications:

| Trunk:             | 1 x natural trunk                  |
|--------------------|------------------------------------|
| Standing/fixation: | Gardening pot covered with moss    |
| Foliage:           | Material: textile                  |
| Decor style:       | Mediterranean flair; modern living |
| Dimensions:        | Height: 150 cm                     |
| Weight:            | 2,70 kg                            |