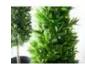

## **EUROPALMS Laurel Cone Tree, artificial plant, 150cm**

Laurel cone tree with natural trunk

Art. No.: 82506961

#### Features:

- Natural trunk
- The article is delivered ready to stand
- With greencolored lifelike leaves
- High quality

### Technical specifications:

| Trunk:             | 1 x natural trunk                  |
|--------------------|------------------------------------|
| Standing/fixation: | Gardening pot covered with moss    |
| Foliage:           | Material: textile                  |
| Decor style:       | Mediterranean flair; modern living |
| Dimensions:        | Height: 150 cm                     |
| Weight:            | 2,70 kg                            |