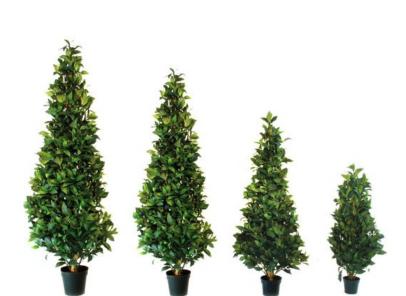

# **EUROPALMS Laurel cone tree, 180cm**

Laurel cone tree with natural trunk

**Art. No.: 82506956** GTIN: 4026397153569

#### Features:

- Thick natural trunk
- 1536 natural looking leaves
- Cemented
- Height: 180 cm
- With approx. 2100 lifelike leaves

## **Technical specifications:**

| Standing/fixation: | Gardening pot       |
|--------------------|---------------------|
| Foliage:           | Approx. 2100 leaves |
| Decor style:       | Mediterranean flair |
| Dimensions:        | Height: 1,8 m       |