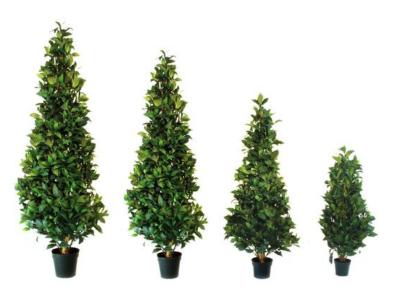

## EUROPALMS Laurel cone tree, 150cm

Laurel cone tree with natural trunk

#### **Description:**

The Classic Position: One tree on either side of a door. Ideally used for entrance-areas or to frame your special product.

#### Features:

- Thick natural trunk
- 1080 natural looking leaves
- With cemented foot
- Height: 150 cm
- With approx. 1560 lifelike leaves

### **Technical specifications:**

| Standing/fixation: | Gardening pot       |
|--------------------|---------------------|
| Foliage:           | Approx. 1560 leaves |
| Decor style:       | Mediterranean flair |
| Dimensions:        | Height: 1,5 m       |