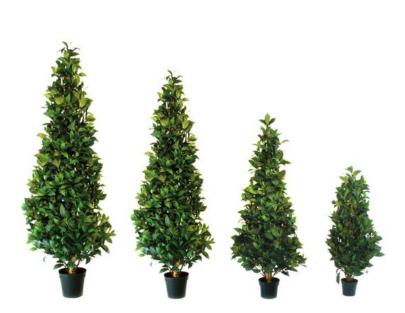

## **EUROPALMS Laurel cone tree, 120cm**

Laurel cone tree with natural trunk

Art. No.: 82506954 GTIN: 4026397140934

### **Description:**

The Classic Position: One tree on either side of a door. Ideally used for entrance-areas or to frame your special product.

#### Features:

- Thick natural trunk
- 840 natural looking leaves
- Cemented
- Height: 120 cm
- With approx. 1200 lifelike leaves

## **Technical specifications:**

| Standing/fixation: | Gardening pot       |
|--------------------|---------------------|
| Foliage:           | Approx. 1200 leaves |
| Decor style:       | Mediterranean flair |
| Dimensions:        | Height: 1,2 m       |