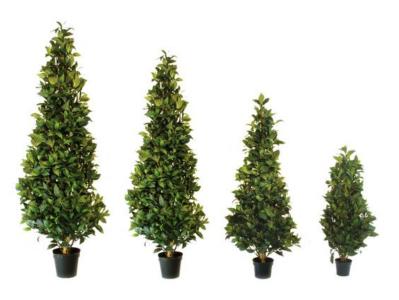

# EUROPALMS Laurel Cone Tree, 90cm

Laurel cone tree with natural trunk

#### **Description:**

The Classic Position: One tree on either side of a door. Ideally used for entrance-areas or to frame your special product.

#### Features:

- Most effective as Twins
- Thick natural trunk
- 600 natural looking leaves
- Cemented
- Height: 90 cm
- With approx. 600 lifelike leaves

### **Technical specifications:**

| Standing/fixation: | Gardening pot      |
|--------------------|--------------------|
| Foliage:           | Approx. 600 leaves |
| Dimensions:        | Height: 90 cm      |