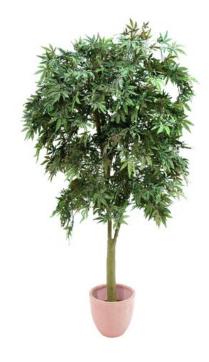

## EUROPALMS Ash-leaved maple, green, 220cm

Lifelike crown with branched trunk

**Art. No.: 82506906** GTIN: 4026397351828

#### Features:

- Strong artificial trunk with branches
- Naturally structured crown
- Suitable for outdoor use
- 1620 leaves
- Cemented
- Height: 220 cm

#### **Technical specifications:**

| Standing/fixation: | Gardening pot     |
|--------------------|-------------------|
| Decor style:       | Woods and meadows |
| Dimensions:        | Height: 2,2 m     |