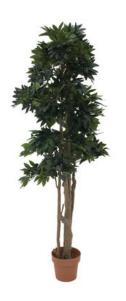

### EUROPALMS Mediterranean forest tree, artificial plant, 180cm

Classy artificial tree

Art. No.: 82506846 GTIN: 4026397163698

#### Features:

- Multiple crowns
- Perfectly imitated artificial trunk
- Cemented
- Height: 180 cm
- Space-saving construction

#### **Technical specifications:**

| Space-saving construction |
|---------------------------|
| Gardening pot             |
| Mediterranean flair       |
| Height: 1,8 m             |
| 5,30 kg                   |
|                           |