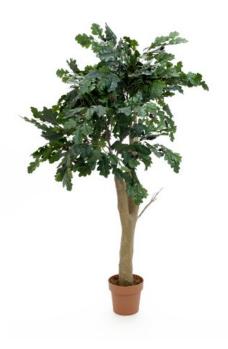

### EUROPALMS Oak tree, artificial plant, 160cm

Lifelike oak tree

Art. No.: 82506826 GTIN: 4026397149739

#### Features:

- Artificial knotty trunk
- Twigs with acorns
- The article is delivered Ready to stand

#### **Technical specifications:**

| Standing/fixation: | Gardening pot     |
|--------------------|-------------------|
| Foliage:           | Material: textile |
| Decor style:       | Woods and meadows |
| Dimensions:        | Height: 1,6 m     |
| Weight:            | 6,47 kg           |