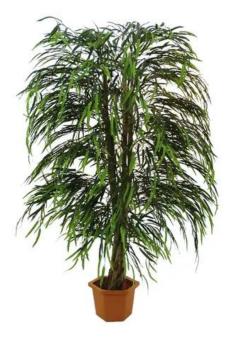

### EUROPALMS Willow tree multi leaf, artificial plant, 215cm

Willow Tree

Art. No.: 82506738 GTIN: 4026397258967

#### Features:

- Natural trunk with lianas
- In a decorative pot
- Natural trunk
- The article is delivered ready to stand
- With approx. 2720 greencolored lifelike leaves

#### **Technical specifications:**

| Trunk:             | Natural trunk                            |  |
|--------------------|------------------------------------------|--|
| Standing/fixation: | Design planter                           |  |
| Foliage:           | Approx. 2720 leaves<br>Material: textile |  |
| Decor style:       | Woods and meadows                        |  |
| Dimensions:        | Height: 215 cm                           |  |
| Weight:            | 10,04 kg                                 |  |