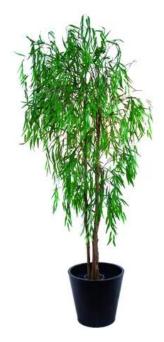

Willow Tree

## **EUROPALMS Weeping Willow**

210cm

Art. No.: 82506737

GTIN: 4026397017625

### **Description:**

Take a piece of nature indoors with our high quality Weeping Willow with a natural tree stem. An eye catcher, you wouldn't want to miss, and yet so raw material friendly!

#### Features:

- Natural trunk
- Bendable branches with long, slim leaves
- Cemented
- Height: 210 cm