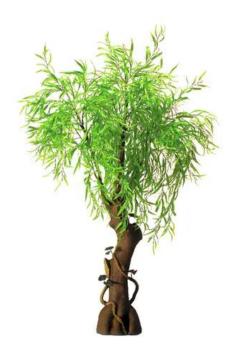

# **EUROPALMS Weeping Willow, 200cm**

Willow tree with gnarled synthetic trunk

**Art. No.: 82506732** GTIN: 4026397149487

#### Features:

- Beautiful crown
- Branches individually bendable
- Height: 200 cm
- The article is delivered dismantled
- With approx. 1788 lifelike leaves