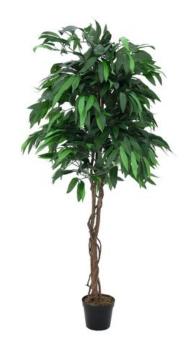

## **EUROPALMS Jungle tree Mango, artificial plant, 210cm**

Mango tree imitation

**Art. No.: 82506727** GTIN: 4026397163476

#### Features:

- Strong natural trunk with lianas
- 1120 embossed leaves
- Cemented
- Height: 210 cm
- With approx. 1120 greencolored lifelike leaves

### **Technical specifications:**

| Standing/fixation: | Gardening pot       |
|--------------------|---------------------|
| Foliage:           | Approx. 1120 leaves |
| Decor style:       | Tropics             |
| Dimensions:        | Height: 2,1 m       |
| Weight:            | 7,90 kg             |