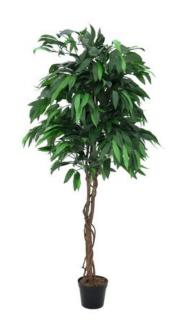

## EUROPALMS Jungle tree Mango, artificial plant, 180cm

Mango tree imitation

Art. No.: 82506726

GTIN: 4026397517569

**List price: 141.61 €** 

incl. 19% VAT.

## Features:

- Natural trunk with lianes
- The article is delivered Ready to stand
- With approx. 960 greencolored lifelike leaves

## **Technical specifications:**

| Trunk:             | 3 x natural trunk with lianes           |  |
|--------------------|-----------------------------------------|--|
| Standing/fixation: | Gardening pot                           |  |
| Foliage:           | Approx. 960 leaves<br>Material: textile |  |
| Decor style:       | Tropics                                 |  |
| Season:            | Summer                                  |  |
| Dimensions:        | Height: 1,8 m                           |  |
| Weight:            | 5,35 kg                                 |  |