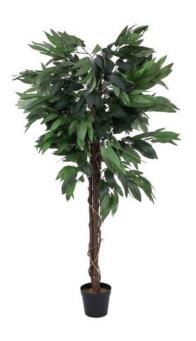

### EUROPALMS Jungle tree Mango, artificial plant, 150cm

Mango tree imitation

Art. No.: 82506725 GTIN: 4026397517583

#### Features:

- Natural trunk with lianes
- The article is delivered Ready to stand
- With greencolored lifelike leaves

#### **Technical specifications:**

| Trunk:             | 3 x natural trunk with lianes |
|--------------------|-------------------------------|
| Standing/fixation: | Gardening pot                 |
| Foliage:           | Material: textile             |
| Decor style:       | Tropics                       |
| Dimensions:        | Height: 1,5 m                 |
| Weight:            | 3,77 kg                       |