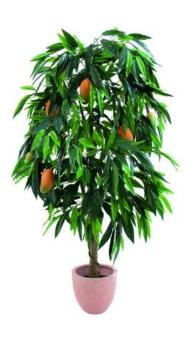

# EUROPALMS Mango tree with fruits, artificial plant, 165cm

Mango tree

Art. No.: 82506720

GTIN: 4026397365351

#### Features:

- Naturally structured crown
- Lifelike replication of fruit
- Natural trunk with lianes
- The article is delivered ready to stand
- With greencolored lifelike leaves

## **Technical specifications:**

| 1 x natural trunk with lianes |
|-------------------------------|
| Gardening pot                 |
| Material: textile             |
| Mangoes                       |
| Tropics                       |
| Height: 165 cm                |
| 5 kg                          |
|                               |