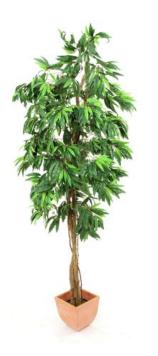

# EUROPALMS Mango tree, 240cm

Exceptionally good imitation of a mango tree with a tropical look

Art. No.: 82506718

GTIN: 4026397100341

#### Features:

- Basic item at a low budget price
- Two natural trunks with lianas
- 1476 leaves
- Cemented
- Height: 240 cm
- With approx. 1476 lifelike leaves

## **Technical specifications:**

| Standing/fixation: | Gardening pot       |
|--------------------|---------------------|
| Foliage:           | Approx. 1476 leaves |
| Dimensions:        | Height: 2,4 m       |