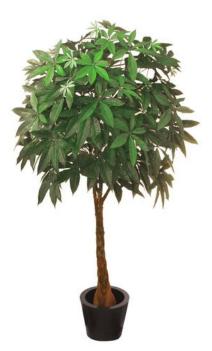

# EUROPALMS Pachira balltree, 180cm

Tree with bushy crown and artfully crafted trunk

Art. No.: 82506516 GTIN: 4026397184839

#### Features:

- Artfully braided trunk with natural elements
- Elegant bushy crown
- 667 leaves in different shades of color
- Cemented
- Height: 180 cm
- With approx. 667 lifelike leaves

### **Technical specifications:**

| Standing/fixation: | Gardening pot      |
|--------------------|--------------------|
| Foliage:           | Approx. 667 leaves |
| Dimensions:        | Height: 1,8 m      |