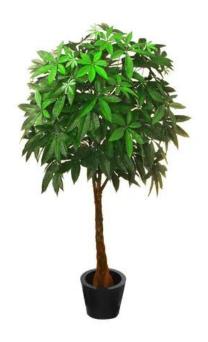

### **EUROPALMS Pachira balltree, 150cm**

Tree with bushy crown and artfully crafted trunk

**Art. No.: 82506515** GTIN: 4026397183979

#### Features:

- Artfully braided trunk with natural elements
- Elegant bushy crown
- 469 leaves in different shades of color
- Cemented
- Height: 150 cm
- With approx. 469 lifelike leaves

#### **Technical specifications:**

| Standing/fixation: | Gardening pot      |
|--------------------|--------------------|
| Foliage:           | Approx. 469 leaves |
| Dimensions:        | Height: 150 cm     |