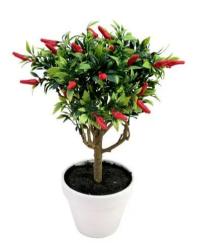

### Chili high trunk, artificial plant

Chili plant in decorative pot for striking emphasis

**Art. No.: 82506433** GTIN: 4026397587296

#### Features:

- Rich leafage in different green shades
- 22 small red chili peppers
- Light brown trunk with branching
- In a white decoration pot
- Suitable for indoor and outdoor use
- Height: 25 cm
- The article is delivered ready to stand
- Suitable for outdoor use
- With greencolored lifelike leaves