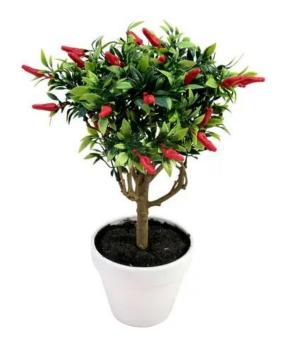

## **EUROPALMS Chili high trunk, artificial plant**

Chili plant in decorative pot for striking emphasis

Art. No.: 82506433 GTIN: 4026397587296

#### Features:

- Rich leafage in different green shades
- 22 small red chili peppers
- Light brown trunk with branching
- In a white decoration pot
- Suitable for indoor and outdoor use
- Height: 25 cm
- The article is delivered ready to stand
- Suitable for outdoor use
- With greencolored lifelike leaves

### **Technical specifications:**

| Standing/fixation: | Design planter               |
|--------------------|------------------------------|
| Color:             | Green                        |
| Foliage:           | Material: PE ND polyethylene |
| Fruits:            | Peppers                      |
| Decor style:       | Tropics; houseplant          |
| Season:            | Fall; summer                 |
| Dimensions:        | Height: 32 cm                |
| Weight:            | 0,29 kg                      |