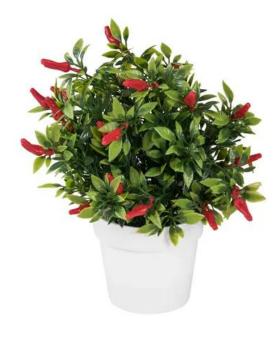

## EUROPALMS Chili in pot, künstlich

Chili plant in decorative pot for striking emphasis

Art. No.: 82506432 GTIN: 4026397587272

#### Features:

- Rich leafage in different green shades
- 23 small red chili peppers
- In a white decoration pot
- Suitable for indoor and outdoor use
- Height: 25 cm
- The article is delivered ready to stand
- Suitable for outdoor use
- With greencolored lifelike leaves