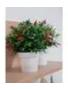

## EUROPALMS Chili in pot, künstlich

Chili plant in decorative pot for striking emphasis

Art. No.: 82506432 GTIN: 4026397587272

#### Features:

- Rich leafage in different green shades
- 23 small red chili peppers
- In a white decoration pot
- Suitable for indoor and outdoor use
- Height: 25 cm
- The article is delivered ready to stand
- Suitable for outdoor use
- With greencolored lifelike leaves