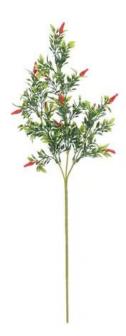

# **EUROPALMS Chili branch, artificial**

Chili twig, perfect for Mediterranean decoration

**Art. No.: 82506430** GTIN: 4026397587227

#### Features:

- 3 branchings with rich leafage
- 12 small red chili peppers
- For indoor and outdoor use
- Complete lenght 66 cm
- Suitable for outdoor use
- With greencolored lifelike leaves