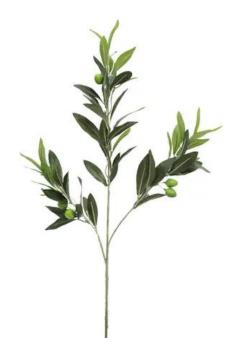

# **EUROPALMS Olive branch with fruits, artificial, 68cm 6x**

Perfect for mediterranean table decorations

Art. No.: 82506420 GTIN: 4026397392098

#### Features:

- Flexibly branched
- 6 pieces per package
- 64 leaves and 6 olives
- Length: 68 cm
- With approx. 64 greencolored lifelike leaves

## **Technical specifications:**

| Standing/fixation: | Without                                |
|--------------------|----------------------------------------|
| Color:             | Green                                  |
| Foliage:           | Approx. 64 leaves<br>Material: textile |
| Fruits:            | Olives                                 |
| Decor style:       | Mediterranean flair; modern living     |
| Dimensions:        | Length: 68 cm                          |
| Weight:            | 0,22 kg                                |